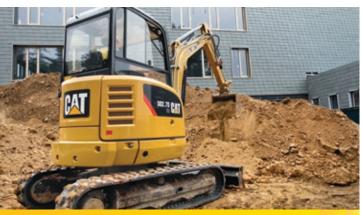

#### **Mini Excavators**

An extensive line of Cat Mini Hydraulic Excavators offers the performance to dig in and be productive on every job.

- · High digging forces and fast cycle times to help you get more done, faster.
- · Quiet, spacious cab and smooth ergonomic controls, with integrated auxiliary and swing boom functions keep you comfortable and reduce operator fatigue.
- · Pin-Grabber Coupler and quick disconnects enables the operator to change mini excavator attachments quickly.
- · Auto idle, auto two-speed and a load-sensing variable pump optimize fuel efficiency.
- · A compact or standard radius tail swing with a swing or fixed boom option provides a good match to any jobsite.

| MODEL       | НР   | OP WEIGHT (LB) | DIG DEPTH<br>(FT) | REACH<br>(FT) | MAX LIFT<br>CAPACITY (LB) |
|-------------|------|----------------|-------------------|---------------|---------------------------|
| 300.9D      | 13   | 2061           | 5′ 8″             | 9′ 11″        | 600                       |
| 301.4C      | 17.7 | 3241           | 7′ 4″             | 12′ 0″        | 1575                      |
| 301.7D      | 17.7 | 3810           | 7′ 3″             | 12′ 2″        | 1840                      |
| 301.7D CR   | 17.7 | 3726           | 7′ 7″             | 12′ 7″        | 2020                      |
| 302.4D      | 17.7 | 5115           | 7″ 11″            | 13′ 2″        | 2934                      |
| 302.7D CR   | 20.7 | 5890           | 9" 0"             | 15′ 0″        | 2127                      |
| 303E CR     | 23.5 | 7782           | 9″ 0″             | 15′ 9″        | 2580                      |
| 303.5E2 CR  | 23.5 | 8209           | 9′ 5″             | 16′ 7″        | 2955                      |
| 304E2 CR    | 40.2 | 8906           | 10′ 3″            | 17′ 2″        | 3462                      |
| 305E2 CR    | 40.2 | 11433          | 10′ 9″            | 17′ 6″        | 5159                      |
| 305.5E2 CR  | 44.2 | 11958          | 11′ 5″            | 18′ 6″        | 5710                      |
| 307E2       | 50.6 | 16028          | 13′ 4″            | 20′ 3″        | 7849                      |
| 308E2 CR SB | 65   | 18519          | 13′ 7″            | 22′ 9″        | 8046                      |
|             |      |                |                   |               |                           |