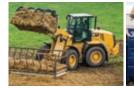

#### **Compact Wheel Loaders**

Cat Compact Wheel Loaders deliver high performance, versatility and precision in any application.

- · Strong breakout forces, fast cycle times and aggressive performance packaged in one compact machine.
- · Superior reach, excellent visibility and low effort joystick control let you place material easily and efficiently.
- · Spacious cabs with joystick controls keep you comfortable throughout the work day.
- · Ride Control option provides an even more comfortable ride and greater material retention over rough terrain.
- · Skid Steer Loader style coupler on the 904H, 906H, 907H and 908H allows the use of Cat Skid Steer Loader attachments for increased versatility.

| MODEL | HP | OP WEIGHT(LB) | MAX DUMP HEIGHT (IN) | WIDTH (IN) |
|-------|----|---------------|----------------------|------------|
| 903C2 | 42 | 9060          | 8′ 0″                | 5′ 7 "     |
| 906M  | 68 | 12346         | 8′ 1″                | 6′ 0″      |
| 907M  | 68 | 12677         | 8′ 1″                | 6′ 0″      |
| 908M  | 68 | 14032         | 8′ 7″                | 6′ 6″      |
| 910K  | 93 | 15714         | 10′ 9″               | 7′ 4″      |
| 914K  | 96 | 17910         | 10′ 10″              | 7′ 4″      |