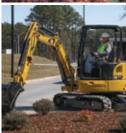

#### **Mini Excavators**

An extensive line of Cat Mini Hydraulic Excavators offers the performance to dig in and be productive on every job.

- · High digging forces and fast cycle times to help you get more done, faster.
- · Quiet, spacious cab and smooth ergonomic controls, with integrated auxiliary and swing boom functions keep you comfortable and reduce operator fatigue.
- · Pin-Grabber Coupler and quick disconnects enables the operator to change mini excavator attachments quickly.
- · Auto idle, auto two-speed and a load-sensing variable pump optimize fuel efficiency.
- · A compact or standard radius tail swing with a swing or fixed boom option provides a good match to any jobsite.

| MODEL       | НР   | OP WEIGHT (LB) | DIG DEPTH<br>(FT) | REACH<br>(FT) | MAX LIFT<br>CAPACITY (LB) |
|-------------|------|----------------|-------------------|---------------|---------------------------|
| 300.9D      | 13   | 2061           | 5′ 8″             | 9′ 11″        | 600                       |
| 301.4C      | 17.7 | 3241           | 7′ 4″             | 12′ 0″        | 1575                      |
| 301.7D      | 17.7 | 3810           | 7′ 3″             | 12′ 2″        | 1840                      |
| 301.7D CR   | 17.7 | 3726           | 7′ 7″             | 12′ 7″        | 2020                      |
| 302.4D      | 17.7 | 5115           | 7″ 11″            | 13′ 2″        | 2934                      |
| 302.7D CR   | 20.7 | 5890           | 9" 0"             | 15′ 0″        | 2127                      |
| 303E CR     | 23.5 | 7782           | 9″ 0″             | 15′ 9″        | 2580                      |
| 303.5E2 CR  | 23.5 | 8209           | 9′ 5″             | 16′ 7″        | 2955                      |
| 304E2 CR    | 40.2 | 8906           | 10′ 3″            | 17′ 2″        | 3462                      |
| 305E2 CR    | 40.2 | 11433          | 10′ 9″            | 17′ 6″        | 5159                      |
| 305.5E2 CR  | 44.2 | 11958          | 11′ 5″            | 18′ 6″        | 5710                      |
| 307E2       | 50.6 | 16028          | 13′ 4″            | 20′ 3″        | 7849                      |
| 308E2 CR SB | 65   | 18519          | 13′ 7″            | 22′ 9″        | 8046                      |
|             |      |                |                   |               |                           |