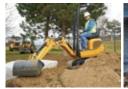

#### **Mini Excavators**

An extensive line of Cat Mini Hydraulic Excavators offers the performance to dig in and be productive on every job.

- · High digging forces and fast cycle times to help you get more done, faster.
- · Quiet, spacious cab and smooth ergonomic controls, with integrated auxiliary and swing boom functions keep you comfortable and reduce operator fatigue.
- · Pin-Grabber Coupler and quick disconnects enables the operator to change mini excavator attachments quickly.
- · Auto idle, auto two-speed and a load-sensing variable pump optimize fuel efficiency.
- · A compact or standard radius tail swing with a swing or fixed boom option provides a good match to any jobsite.

| MODEL       | НР   | OP WEIGHT (LB) | DIG DEPTH<br>(FT) | REACH<br>(FT) | MAX LIFT<br>CAPACITY (LB) |
|-------------|------|----------------|-------------------|---------------|---------------------------|
| 300.9D      | 13   | 2061           | 5′ 8″             | 9′ 11″        | 600                       |
| 301.4C      | 17.7 | 3241           | 7′ 4″             | 12′ 0″        | 1575                      |
| 301.7D      | 17.7 | 3810           | 7′ 3″             | 12′ 2″        | 1840                      |
| 301.7D CR   | 17.7 | 3726           | 7′ 7″             | 12′ 7″        | 2020                      |
| 302.4D      | 17.7 | 5115           | 7″ 11″            | 13′ 2″        | 2934                      |
| 302.7D CR   | 20.7 | 5890           | 9" 0"             | 15′ 0″        | 2127                      |
| 303E CR     | 23.5 | 7782           | 9″ 0″             | 15′ 9″        | 2580                      |
| 303.5E2 CR  | 23.5 | 8209           | 9′ 5″             | 16′ 7″        | 2955                      |
| 304E2 CR    | 40.2 | 8906           | 10′ 3″            | 17′ 2″        | 3462                      |
| 305E2 CR    | 40.2 | 11433          | 10′ 9″            | 17′ 6″        | 5159                      |
| 305.5E2 CR  | 44.2 | 11958          | 11′ 5″            | 18′ 6″        | 5710                      |
| 307E2       | 50.6 | 16028          | 13′ 4″            | 20′ 3″        | 7849                      |
| 308E2 CR SB | 65   | 18519          | 13′ 7″            | 22′ 9″        | 8046                      |
|             |      |                |                   |               |                           |