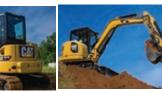

#### **Mini Excavators**

An extensive line of Cat Mini Hydraulic Excavators offers the performance to dig in and be productive on every job.

- · High digging forces and fast cycle times to help you get more done, faster.
- · Quiet, spacious cab and smooth ergonomic controls, with integrated auxiliary and swing boom functions keep you comfortable and reduce operator fatigue.
- · Pin-Grabber Coupler and quick disconnects enables the operator to change mini excavator attachments quickly.
- · Auto idle, auto two-speed and a load-sensing variable pump optimize fuel efficiency.
- · A compact or standard radius tail swing with a swing or fixed boom option provides a good match to any jobsite.

| MODEL       | НР   | OP WEIGHT (LB) | DIG DEPTH<br>(FT) | REACH<br>(FT) | MAX LIFT<br>CAPACITY (LB) |
|-------------|------|----------------|-------------------|---------------|---------------------------|
| 300.9D      | 13   | 2061           | 5′ 8″             | 9′ 11″        | 600                       |
| 301.4C      | 17.7 | 3241           | 7′ 4″             | 12′ 0″        | 1575                      |
| 301.7D      | 17.7 | 3810           | 7′ 3″             | 12′ 2″        | 1840                      |
| 301.7D CR   | 17.7 | 3726           | 7′ 7″             | 12′ 7″        | 2020                      |
| 302.4D      | 17.7 | 5115           | 7″ 11″            | 13′ 2″        | 2934                      |
| 302.7D CR   | 20.7 | 5890           | 9" 0"             | 15′ 0″        | 2127                      |
| 303E CR     | 23.5 | 7782           | 9″ 0″             | 15′ 9″        | 2580                      |
| 303.5E2 CR  | 23.5 | 8209           | 9′ 5″             | 16′ 7″        | 2955                      |
| 304E2 CR    | 40.2 | 8906           | 10′ 3″            | 17′ 2″        | 3462                      |
| 305E2 CR    | 40.2 | 11433          | 10′ 9″            | 17′ 6″        | 5159                      |
| 305.5E2 CR  | 44.2 | 11958          | 11′ 5″            | 18′ 6″        | 5710                      |
| 307E2       | 50.6 | 16028          | 13′ 4″            | 20′ 3″        | 7849                      |
| 308E2 CR SB | 65   | 18519          | 13′ 7″            | 22′ 9″        | 8046                      |
|             |      |                |                   |               |                           |