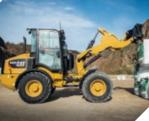

#### **Compact Wheel Loaders**

Cat Compact Wheel Loaders deliver high performance, versatility and precision in any application.

- · Strong breakout forces, fast cycle times and aggressive performance packaged in one compact machine.
- · Superior reach, excellent visibility and low effort joystick control let you place material easily and efficiently.
- · Spacious cabs with joystick controls keep you comfortable throughout the work day.
- · Ride Control option provides an even more comfortable ride and greater material retention over rough terrain.
- · Skid Steer Loader style coupler on the 904H, 906H, 907H and 908H allows the use of Cat Skid Steer Loader attachments for increased versatility.

| MODEL | HP | OP WEIGHT(LB) | MAX DUMP HEIGHT (IN) | WIDTH (IN) |
|-------|----|---------------|----------------------|------------|
| 903C2 | 42 | 9060          | 8′ 0″                | 5′ 7 "     |
| 906M  | 68 | 12346         | 8′ 1″                | 6′ 0″      |
| 907M  | 68 | 12677         | 8′ 1″                | 6′ 0″      |
| 908M  | 68 | 14032         | 8′ 7″                | 6′ 6″      |
| 910K  | 93 | 15714         | 10′ 9″               | 7′ 4″      |
| 914K  | 96 | 17910         | 10′ 10″              | 7′ 4″      |