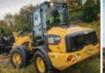

#### **Compact Wheel Loaders**

Cat Compact Wheel Loaders deliver high performance, versatility and precision in any application.

- · Strong breakout forces, fast cycle times and aggressive performance packaged in one compact machine.
- · Superior reach, excellent visibility and low effort joystick control let you place material easily and efficiently.
- · Spacious cabs with joystick controls keep you comfortable throughout the work day.
- · Ride Control option provides an even more comfortable ride and greater material retention over rough terrain.
- · Skid Steer Loader style coupler on the 904H, 906H, 907H and 908H allows the use of Cat Skid Steer Loader attachments for increased versatility.

| MODEL | HP | OP WEIGHT(LB) | MAX DUMP HEIGHT (IN) | WIDTH (IN) |
|-------|----|---------------|----------------------|------------|
| 903C2 | 42 | 9060          | 8′ 0″                | 5′ 7 "     |
| 906M  | 68 | 12346         | 8′ 1″                | 6′ 0″      |
| 907M  | 68 | 12677         | 8′ 1″                | 6′ 0″      |
| 908M  | 68 | 14032         | 8′ 7″                | 6′ 6″      |
| 910K  | 93 | 15714         | 10′ 9″               | 7′ 4″      |
| 914K  | 96 | 17910         | 10′ 10″              | 7′ 4″      |