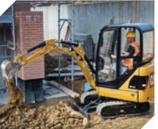

#### **Mini Excavators**

An extensive line of Cat Mini Hydraulic Excavators offers the performance to dig in and be productive on every job.

- · High digging forces and fast cycle times to help you get more done, faster.
- · Quiet, spacious cab and smooth ergonomic controls, with integrated auxiliary and swing boom functions keep you comfortable and reduce operator fatigue.
- · Pin-Grabber Coupler and quick disconnects enables the operator to change mini excavator attachments quickly.
- · Auto idle, auto two-speed and a load-sensing variable pump optimize fuel efficiency.
- · A compact or standard radius tail swing with a swing or fixed boom option provides a good match to any jobsite.

| MODEL       | НР   | OP WEIGHT (LB) | DIG DEPTH<br>(FT) | REACH<br>(FT) | MAX LIFT<br>CAPACITY (LB) |
|-------------|------|----------------|-------------------|---------------|---------------------------|
| 300.9D      | 13   | 2061           | 5′ 8″             | 9′ 11″        | 600                       |
| 301.4C      | 17.7 | 3241           | 7′ 4″             | 12′ 0″        | 1575                      |
| 301.7D      | 17.7 | 3810           | 7′ 3″             | 12′ 2″        | 1840                      |
| 301.7D CR   | 17.7 | 3726           | 7′ 7″             | 12′ 7″        | 2020                      |
| 302.4D      | 17.7 | 5115           | 7″ 11″            | 13′ 2″        | 2934                      |
| 302.7D CR   | 20.7 | 5890           | 9" 0"             | 15′ 0″        | 2127                      |
| 303E CR     | 23.5 | 7782           | 9″ 0″             | 15′ 9″        | 2580                      |
| 303.5E2 CR  | 23.5 | 8209           | 9′ 5″             | 16′ 7″        | 2955                      |
| 304E2 CR    | 40.2 | 8906           | 10′ 3″            | 17′ 2″        | 3462                      |
| 305E2 CR    | 40.2 | 11433          | 10′ 9″            | 17′ 6″        | 5159                      |
| 305.5E2 CR  | 44.2 | 11958          | 11′ 5″            | 18′ 6″        | 5710                      |
| 307E2       | 50.6 | 16028          | 13′ 4″            | 20′ 3″        | 7849                      |
| 308E2 CR SB | 65   | 18519          | 13′ 7″            | 22′ 9″        | 8046                      |
|             |      |                |                   |               |                           |