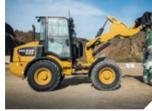

#### **Compact Wheel Loaders**

Cat Compact Wheel Loaders deliver high performance, versatility and precision in any application.

- · Strong breakout forces, fast cycle times and aggressive performance packaged in one compact machine.
- · Superior reach, excellent visibility and low effort joystick control let you place material easily and efficiently.
- · Spacious cabs with joystick controls keep you comfortable throughout the work day.
- · Ride Control option provides an even more comfortable ride and greater material retention over rough terrain.
- · Skid Steer Loader style coupler on the 904H, 906H, 907H and 908H allows the use of Cat Skid Steer Loader attachments for increased versatility.

| MODEL | HP | OP WEIGHT(LB) | MAX DUMP HEIGHT (IN) | WIDTH (IN) |
|-------|----|---------------|----------------------|------------|
| 903C2 | 42 | 9060          | 8′ 0″                | 5′ 7 "     |
| 906M  | 68 | 12346         | 8′ 1″                | 6′ 0″      |
| 907M  | 68 | 12677         | 8′ 1″                | 6′ 0″      |
| 908M  | 68 | 14032         | 8′ 7″                | 6′ 6″      |
| 910K  | 93 | 15714         | 10′ 9″               | 7′ 4″      |
| 914K  | 96 | 17910         | 10′ 10″              | 7′ 4″      |