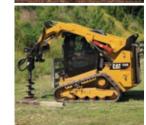

## There's a tool for that

Whatever you need to get done, there's a Cat or aftermarket attachment to help you get the job done faster and more efficiently. Cat attachments are matched to Cat machines for optimum power and performance. A universal coupler allows many of the attachments to be used with competitive machines.

- ·Augers
- · Backhoes
- ·Blades
- ·Brooms
- · Brushcutters
- · Couplers
- ·Forks
- Buckets
- · Landscape Tillers
- · Material Handling

· Hammers

- · Arms
- · Mulchers Rakes
- · Snowblowers
- · Snow Plow

· Stump Grinders

·Thumbs

· Tree Saws

· Tree Shears

·Trenchers

· Vibratory

Compactors

· Wheel Saws