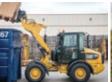

#### **Compact Wheel Loaders**

Cat Compact Wheel Loaders deliver high performance, versatility and precision in any application.

- · Strong breakout forces, fast cycle times and aggressive performance packaged in one compact machine.
- · Superior reach, excellent visibility and low effort joystick control let you place material easily and efficiently.
- · Spacious cabs with joystick controls keep you comfortable throughout the work day.
- · Ride Control option provides an even more comfortable ride and greater material retention over rough terrain.
- · Skid Steer Loader style coupler on the 904H, 906H, 907H and 908H allows the use of Cat Skid Steer Loader attachments for increased versatility.

| MODEL | HP | OP WEIGHT(LB) | MAX DUMP HEIGHT (IN) | WIDTH (IN) |
|-------|----|---------------|----------------------|------------|
| 903C2 | 42 | 9060          | 8′ 0″                | 5′ 7 "     |
| 906M  | 68 | 12346         | 8′ 1″                | 6′ 0″      |
| 907M  | 68 | 12677         | 8′ 1″                | 6′ 0″      |
| 908M  | 68 | 14032         | 8′ 7″                | 6′ 6″      |
| 910K  | 93 | 15714         | 10′ 9″               | 7′ 4″      |
| 914K  | 96 | 17910         | 10′ 10″              | 7′ 4″      |